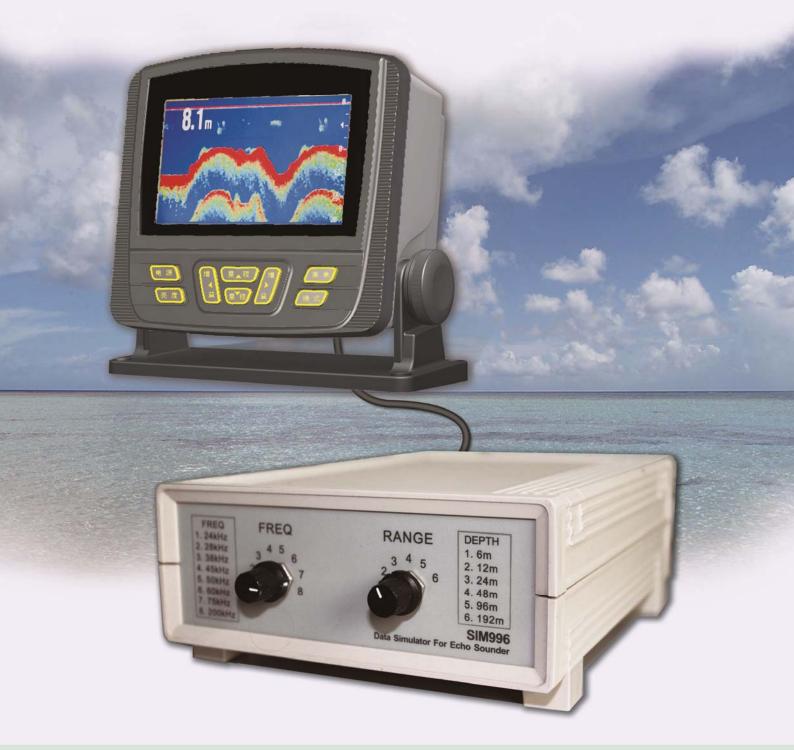

## Enjoy your Discovery! 快乐探索!

SIM996 海底模拟器

SIM996 Data Simulator For Echo Sounder

## Introduction

SIM996 is a precision instrument designed for generating the reply echo pulse for echo sounders and fish finders.

SIM996 receives the incoming pulse parameters from echo sounder/ fish finder and generates echo pulse to simulate the bottom or fish information and then sends the information back.