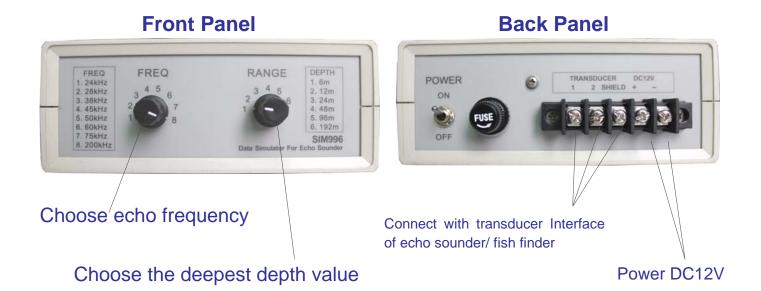

| Item          | Specifications               |
|---------------|------------------------------|
| Measurement   | 160×200×75mm                 |
| Weight        | 0.6 kg                       |
| Power         | DC12V                        |
| Consumption   | < 1.2 W                      |
| Emission Freq | 24kHz, 28kHz, 38kHz, 45 kHz  |
|               | 50kHz, 60kHz, 75kHz, 200kHz  |
| Depth Options | 6m, 12m, 24m, 48m, 96m, 192m |
| Temperature   | 0~50℃                        |
| Humidity      | 10%~90% relative humidity    |
| Storage       | -20∼70℃                      |
| Protection    | IPX2                         |